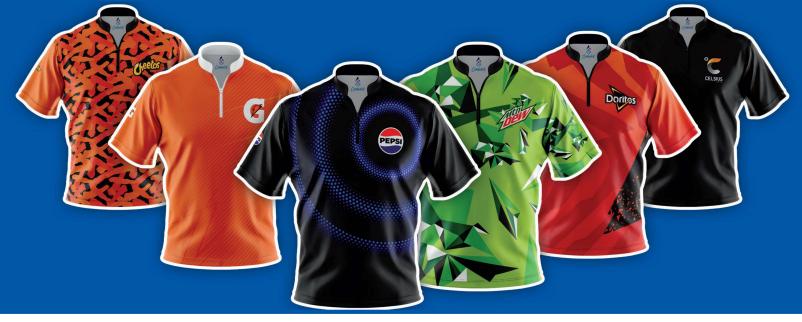

## **EXCLUSIVE JERSEYS FROM PEPSI – SELECT YOUR FAVORITE BRAND!**

Monday Nights at 7p.m.

Meet/ Start May 6th

4 bowlers per team

13 week season

Only \$13 per bowler per week

Every bowler receives choice of jerseys shown above