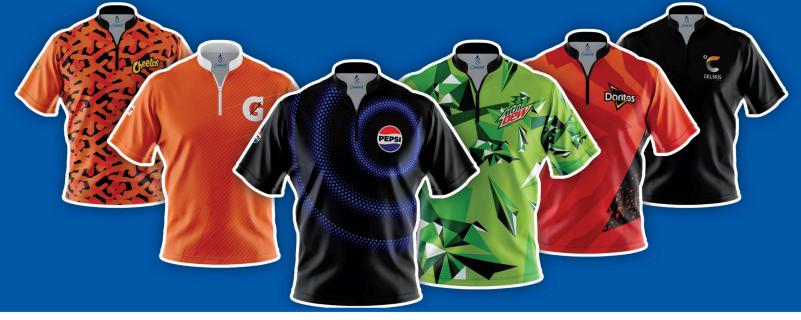

## Sign Up Today!

www.StarsAndStrikes.com

**EXCLUSIVE JERSEYS FROM PEPSI – SELECT YOUR FAVORITE BRAND!** 

Monday Nights at 6:30p.m.

Meet/ Start May 20th

4 bowlers per team

12 week season

Only \$15 per bowler per week

Every bowler receives choice of jerseys shown above

All brands are property of their respective owners. ©2024