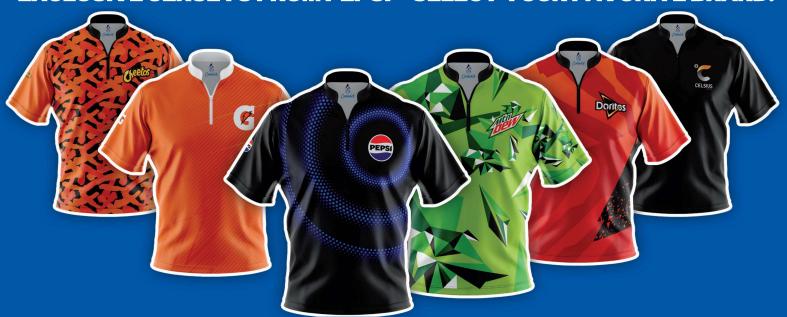

Contact Diane Jett at djett@starsandstrikes.org

**EXCLUSIVE JERSEYS FROM PEPSI - SELECT YOUR FAVORITE BRAND!** 

Wednesday Nights at 7p.m.

Meet/ Start May 22nd

4 bowlers per team

10 week season

Only \$16 per bowler per week

Every bowler receives choice of jerseys shown above

All brands are property of their respective owners. ©2024