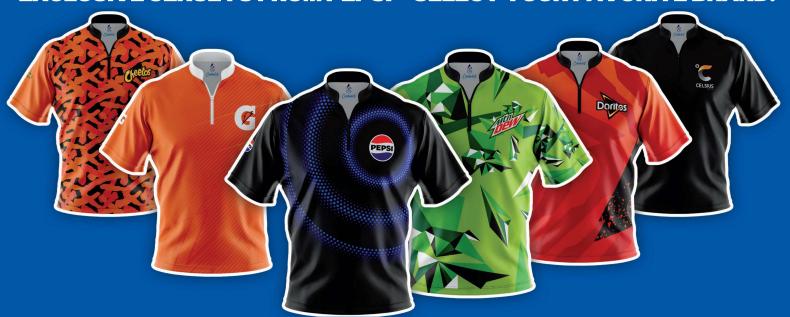

Contact accountingcolumbus@starsandstrikes.org for more information.

Sign Up Today!

www.StarsAndStrikes.com

**EXCLUSIVE JERSEYS FROM PEPSI - SELECT YOUR FAVORITE BRAND!** 

Monday Nights at 7p.m.

Meet/ Start May 13th

3 bowlers per team

10 week season

Only \$15.50 per bowler per week

Every bowler receives choice of jerseys shown above

All brands are property of their respective owners. ©2024